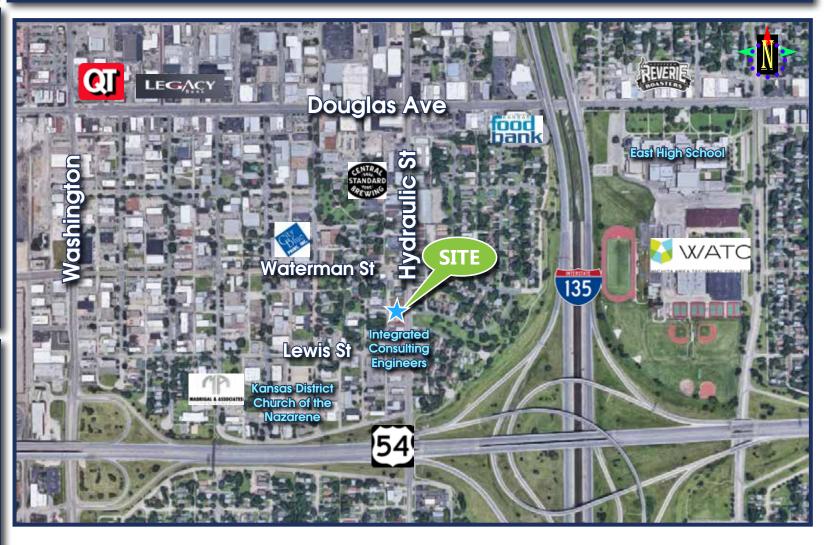

## PROPERTY FEATURES

- Centrally Located
- Close Proximity to Downtown Wichita, Old Town, and Douglas Design District
- Easy Highway Access Via US-54 and I-135
- Monument Signage Available
- Ample Doorside Parking

### PROPERTY FEATURES

- Centrally Located
- Close Proximity to Downtown Wichita, Old Town, and Douglas Design District
- Easy Highway Access Via US-54 and I-135
- Monument Signage Available
- Ample Doorside Parking

#### **AREA NEIGHBORS**

Integrated Consulting Engineers | City Blue Print | East High School | QuikTrip | Legacy Bank | Madrigal & Associates Insurance | Air Capital Veterinary Clinic | Central Standard Brewing | Wichita Area Technical College | The Anchor | Get Air Wichita | ABODE Venue | And More!